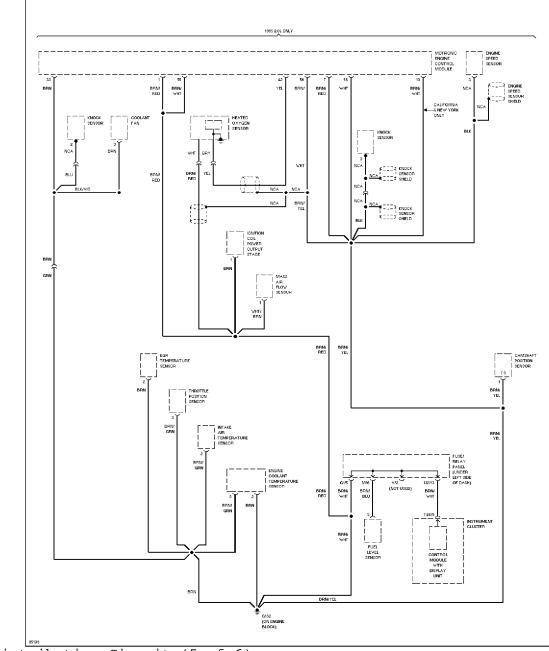

## **ENGINE PERFORMANCE**

2.8L

2.8L, Engine Performance Circuits (1 of 2)

**Article Text (p. 10)** 1995 Volkswagen GTI For Volkswagen Technical Site

For Volkswagen Technical Site Copyright © 1998 Mitchell Repair Information Company, LLC Tuesday, December 07, 1999 10:33PM