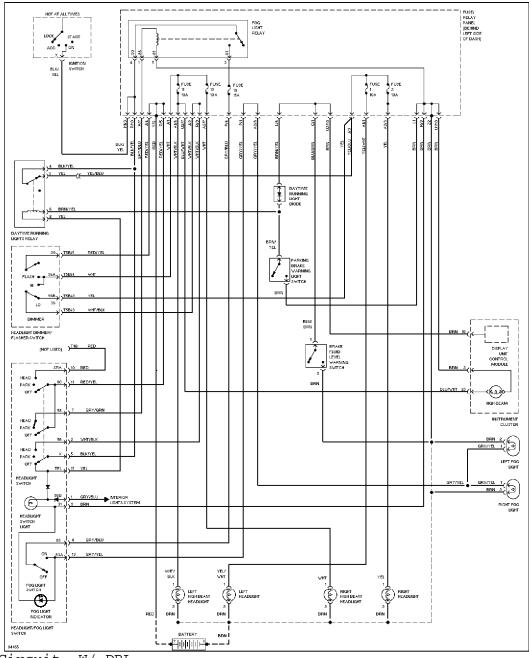

Ground Distribution Circuit (6 of 6)

HEADLIGHTS

SYSTEM WIRING DIAGRAMS

Article Text (p. 20) 1995 Volkswagen GTI For Volkswagen Technical Site Copyright © 1998 Mitchell Repair Information Company, LLC Tuesday, December 07, 1999 10:33PM

Headlight Circuit, W/ DRL

SYSTEM WIRING DIAGRAMS

Article Text (p. 21) 1995 Volkswagen GTI For Volkswagen Technical Site Copyright © 1998 Mitchell Repair Information Company, LLC Tuesday, December 07, 1999 10:33PM