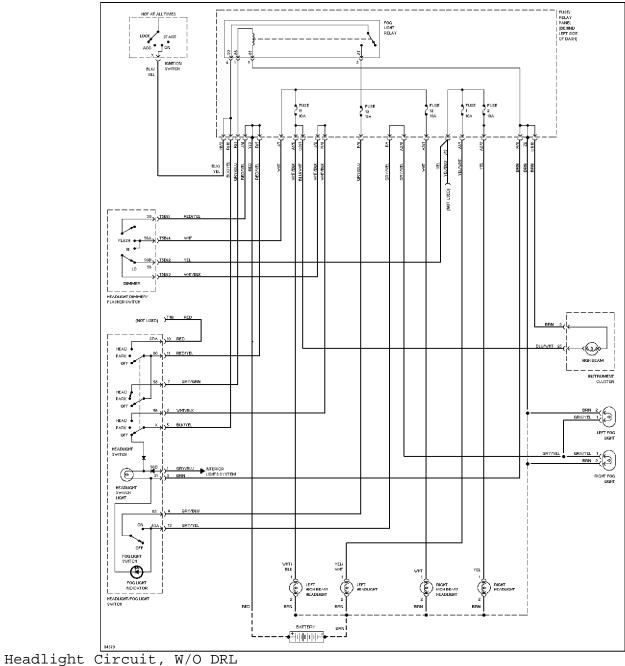

Headlight Circuit, W/ DRL

SYSTEM WIRING DIAGRAMS

Article Text (p. 21) 1995 Volkswagen GTI For Volkswagen Technical Site Copyright © 1998 Mitchell Repair Information Company, LLC Tuesday, December 07, 1999 10:33PM