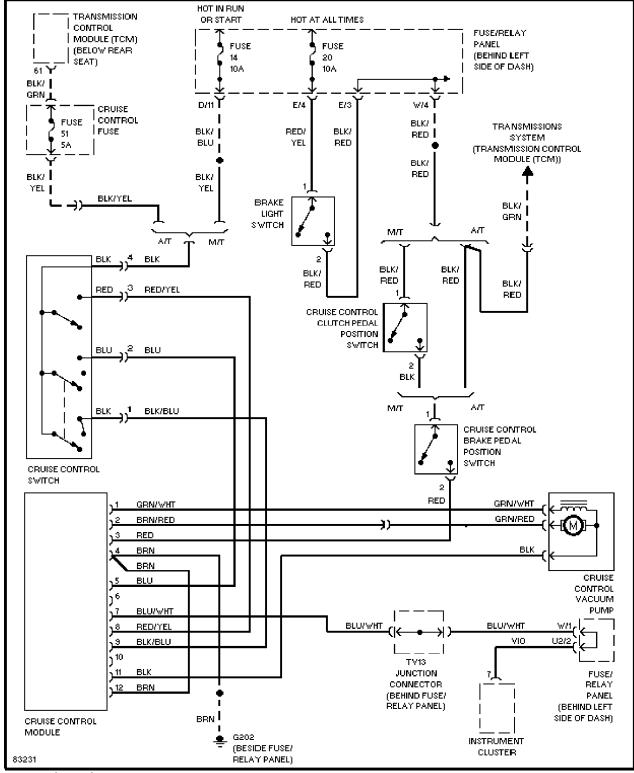

# **CRUISE CONTROL**

Article Text (p. 7) 1995 Volkswagen GTI For Volkswagen Technical Site Copyright © 1998 Mitchell Repair Information Company, LLC Tuesday, December 07, 1999 10:33PM

Cruise Control Circuit