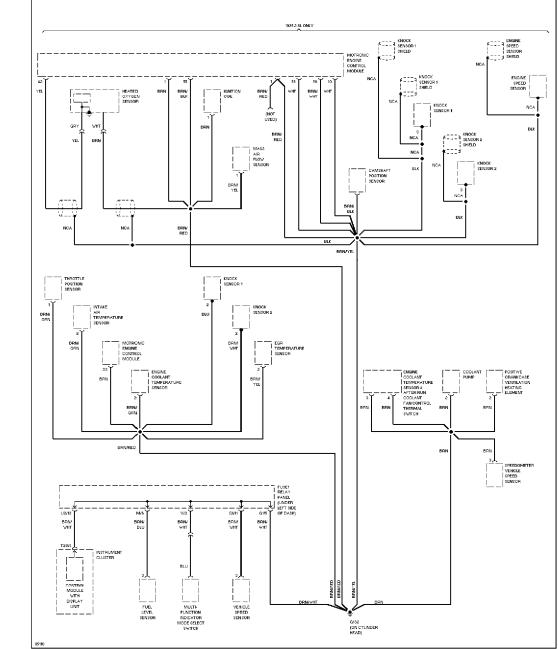

## **ENGINE PERFORMANCE**

2.8L

2.8L, Engine Performance Circuits (1 of 2)

**Article Text (p. 10)** 1995 Volkswagen GTI For Volkswagen Technical Site

For Volkswagen Technical Site Copyright © 1998 Mitchell Repair Information Company, LLC Tuesday, December 07, 1999 10:33PM