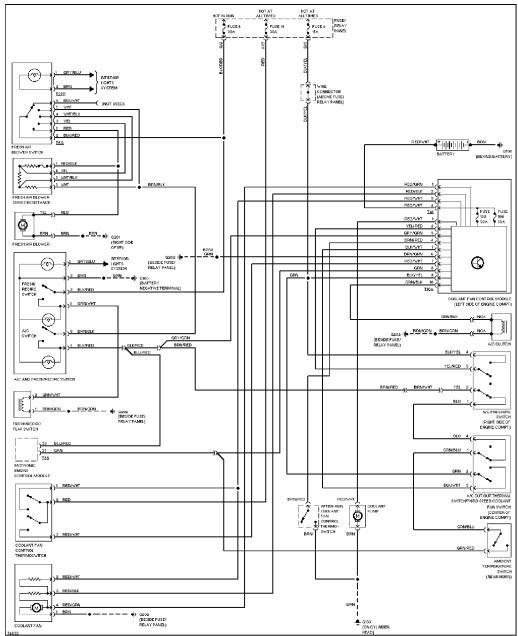

## AIR CONDITIONING

2.8L

2.8L, Air Conditioning Circuits

## Article Text (p. 2) 1995 Volkswagen GTI For Volkswagen Technical Site Copyright © 1998 Mitchell Repair Information Company, LLC Tuesday, December 07, 1999 10:32PM