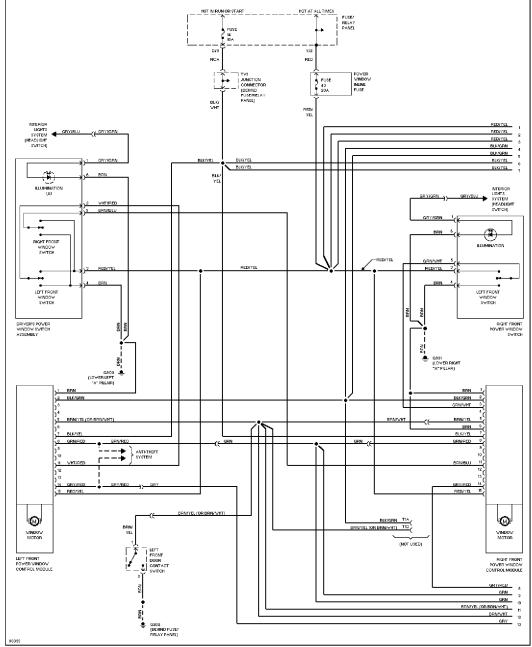

# **POWER WINDOWS**

Power Window Circuit (1 of 2)

Article Text (p. 35)

1995 Volkswagen GTI For Volkswagen Technical Site Copyright © 1998 Mitchell Repair Information Company, LLC Tuesday, December 07, 1999 10:33PM