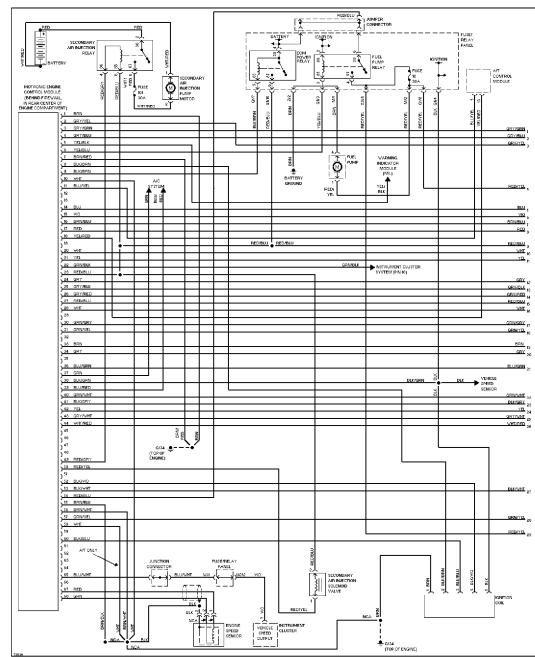

## **ENGINE PERFORMANCE**

2.8L

2.8L, Engine Performance Circuits (1 of 2)

**Article Text (p. 10)** 1995 Volkswagen GTI For Volkswagen Technical Site

For Volkswagen Technical Site Copyright © 1998 Mitchell Repair Information Company, LLC Tuesday, December 07, 1999 10:33PM