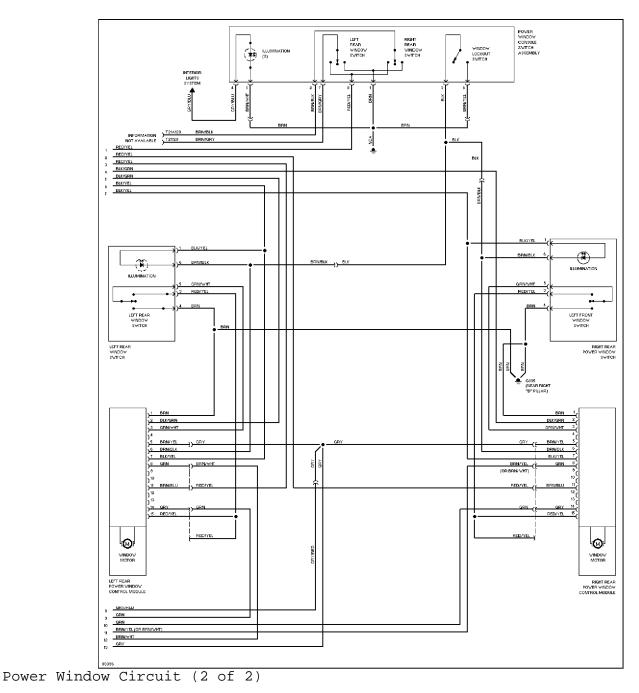

# **POWER WINDOWS**

Power Window Circuit (1 of 2)

Article Text (p. 35)

1995 Volkswagen GTI For Volkswagen Technical Site Copyright © 1998 Mitchell Repair Information Company, LLC Tuesday, December 07, 1999 10:33PM